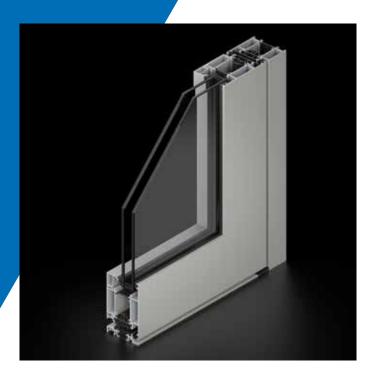

# **SOLEAL NEXT 75**

## THE UNIVERSAL DOOR

SOLEAL Next is an aesthetic and modular system with excellent safety features. High performance levels for thermal, weather tightness, acoustic and sustainability comply with most international standards.

#### **Dimensions**

- Module: 75 mm
- Height: up to 3 meters
- Glazing thickness: up to 59 mm
- Infill weight: up to 150 kg