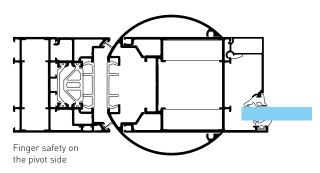

#### Safety & accesibility

- Finger protection
- Burglary and bullet resistance
- · Emergency exit
- Anti-bacterial nano-coating on handles
- · Barrier free and low threshold
- Mechatronics insertion (technical mullion)

Acoustic performance:  $R_{\rm w}$  up to 43 dB Endurance test for heavy traffic: up to 2.000.000 cycles

Burglary resistance: RC2, RC3 and PAS24

Bullet resistance: FB4 NS

Finger safety on the hinge side

Burglary resistance