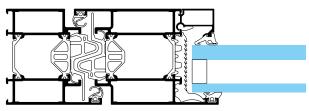

Acoustic performance:  $R_{\rm w}$  up to 43 dB Endurance test for heavy traffic: up to 2.000.000 cycles

Burglary resistance: RC2, RC3 and PAS24

Bullet resistance: FB4 NS

Finger safety on the hinge side

Burglary resistance

Bullet resistance

Anti-panic door