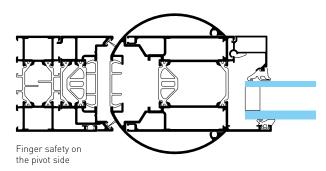

#### Safety & accesibility

- Finger protection
- Burglary and bullet resistance
- · Emergency exit
- Anti-bacterial nano-coating on handles
- · Barrier free and low threshold
- Mechatronics insertion (technical mullion)

Acoustic performance:  $R_{\rm w}$  up to 43 dB Endurance test for heavy traffic: up to 2.000.000 cycles

Burglary resistance: RC2, RC3 and PAS24

Bullet resistance: FB4 NS

Finger safety on the hinge side

Burglary resistance