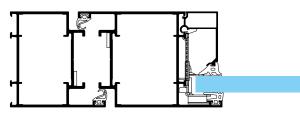

Thermal performance: U<sub>d</sub> up to 1.0 W/m<sup>2</sup>K

1-leaf open in, low threshold, glazed, (WxH) 1500x2640 mm

Air permeability: Class 4
Water tightness: Class 6A
Wind pressure resistance: Class 2
Acoustic performance: R up to 43 d

Acoustic performance:  $R_{\rm w}$  up to 43 dB Endurance test for heavy traffic: up to 2.000.000 cycles

Burglary resistance: RC2, RC3 and PAS24

Bullet resistance: FB4 NS

Finger safety on the hinge side

Burglary resistance