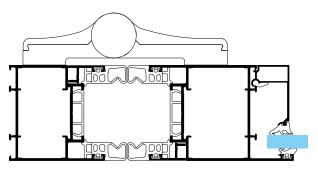

#### Safety & accesibility

- Finger protection
- Burglary and bullet resistance
- · Emergency exit
- Anti-bacterial nano-coating on handles
- · Barrier free and low threshold
- Mechatronics insertion (technical mullion)

Acoustic performance:  $R_{\rm w}$  up to 43 dB Endurance test for heavy traffic: up to 2.000.000 cycles

Burglary resistance: RC2, RC3 and PAS24

Bullet resistance: FB4 NS

Finger safety on the hinge side

Burglary resistance