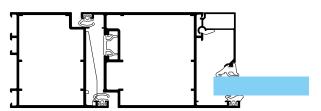

Air permeability: Class 4
Water tightness: Class 6A
Wind pressure resistance: Class 2
Acoustic performance: R up to 44 d

Acoustic performance: R<sub>w</sub> up to 44 dB Endurance test for heavy traffic: up to 1.000.000 cycles

Burglary resistance: RC2, RC3 and PAS24

Bullet resistance: FB4 NS

Finger safety on the hinge side

Burglary resistance

Fire resistance

Smoke resistance