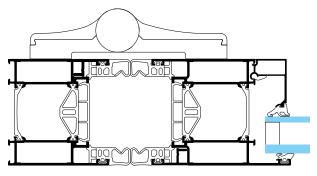

#### **Dimensions**

- Module: 75 mm
- Height: up to 3 meters
- Glazing thickness: up to 59 mm
- Infill weight: up to 150 kg

Thermal performance: U<sub>d</sub> up to 0.89 W/m<sup>2</sup>K,

1-leaf open in, low threshold, glazed, (WxH) 1500x2640 mm

Air permeability: Class 4
Water tightness: Class 6A
Wind pressure resistance: Class 2
Acoustic performance: R up to 43 d