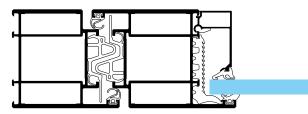

Thermal performance: U<sub>d</sub> up to 0.89 W/m<sup>2</sup>K,

1-leaf open in, low threshold, glazed, (WxH) 1500x2640 mm

Air permeability: Class 4
Water tightness: Class 6A
Wind pressure resistance: Class 2
Acoustic performance: R up to 43 d

Acoustic performance:  $R_{\rm w}$  up to 43 dB Endurance test for heavy traffic: up to 2.000.000 cycles

Burglary resistance: RC2, RC3 and PAS24

Bullet resistance: FB4 NS

Finger safety on the hinge side

Burglary resistance