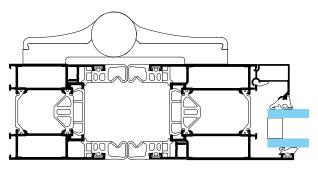

#### **Dimensions**

- Module: 75 mm
- Height: up to 3 meters
- Glazing thickness: up to 59 mm
- Infill weight: up to 150 kg

Thermal performance: U<sub>d</sub> up to 0.89 W/m<sup>2</sup>K,

1-leaf open in, low threshold, glazed, (WxH) 1500x2640 mm

Air permeability: Class 4
Water tightness: Class 6A
Wind pressure resistance: Class 2
Acoustic performance: R up to 43 d