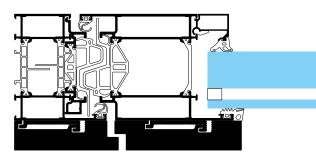

#### **Dimensions**

- Module: 65 mm non thermal break
- Height: up to 3 meters
- Glazing thickness: up to 49 mm
- Infill weight: up to 150 kg

Air permeability: Class 4
Water tightness: Class 6A
Wind pressure resistance: Class 2
Acoustic performance: R up to 44 d

Acoustic performance: R<sub>w</sub> up to 44 dB Endurance test for heavy traffic: up to 1.000.000 cycles