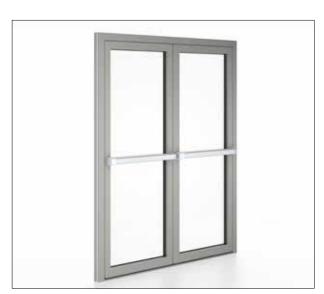

## THE UNIVERSAL DOOR

SOLEAL Next is an aesthetic and modular system with excellent safety features. High performance levels for thermal, weather tightness, acoustic and sustainability comply with most international standards.

SOLEAL Next offers a variety of applications to meet the needs of all types of building projects.