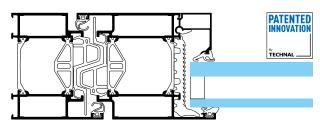

#### **Dimensions**

- Module: 65 mm
- Height: up to 3 meters
- Glazing thickness: up to 49 mm
- Infill weight: up to 150 kg

Thermal performance: U<sub>d</sub> up to 1.0 W/m<sup>2</sup>K

1-leaf open in, low threshold, glazed, (WxH) 1500x2640 mm

Air permeability: Class 4
Water tightness: Class 6A
Wind pressure resistance: Class 2
Acoustic performance: R up to 43 d