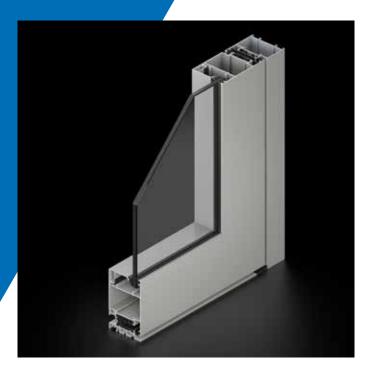

#### **Dimensions**

- Module: 75 mm
- Height: up to 3 meters
- Glazing thickness: up to 59 mm
- Infill weight: up to 150 kg

#### **Applications**

- Multiple opening options:
  - Open-in and open-out, 1-leaf or 2-leaves
  - Single action, with or without fixed field
  - Double action, with or without fixed field
  - Push-pull
  - Sash overlapping panel
- Facade integration
- Compatible with TENTAL facade, and SOLEAL Next window ranges

#### Safety & accesibility

- Finger protection
- Burglary and bullet resistance
- · Emergency exit
- Anti-bacterial nano-coating on handles
- · Barrier free and low threshold
- Mechatronics insertion (technical mullion)